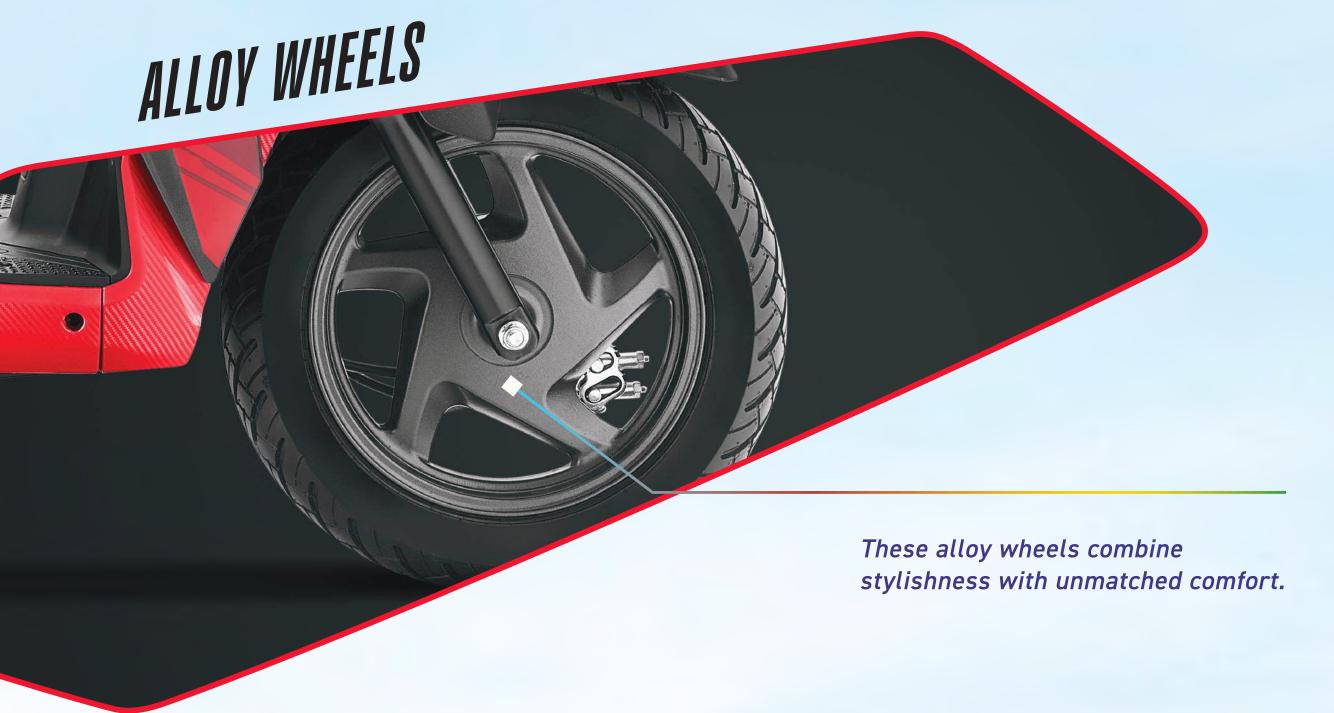

PENJECTION

The PGM-FI system optimizes fuel and air for efficient combustion, ensuring steady power and better mileage.

















## HAVE FUN WITH COLOURS,





IMPERIAL RED METALLIC

MAT MARVEL BLUE







MAT AXIS GRAY METALLIC

PEARL IGNEOUS BLACK

PEARL IGNEOUS BLACK + PEARL DEEP GROUND GRAY



## Technical Specification\*

| Emmin  | Body Dimensions                                                                                                                                                                              |                                                                                  |
|--------|----------------------------------------------------------------------------------------------------------------------------------------------------------------------------------------------|----------------------------------------------------------------------------------|
|        | Length