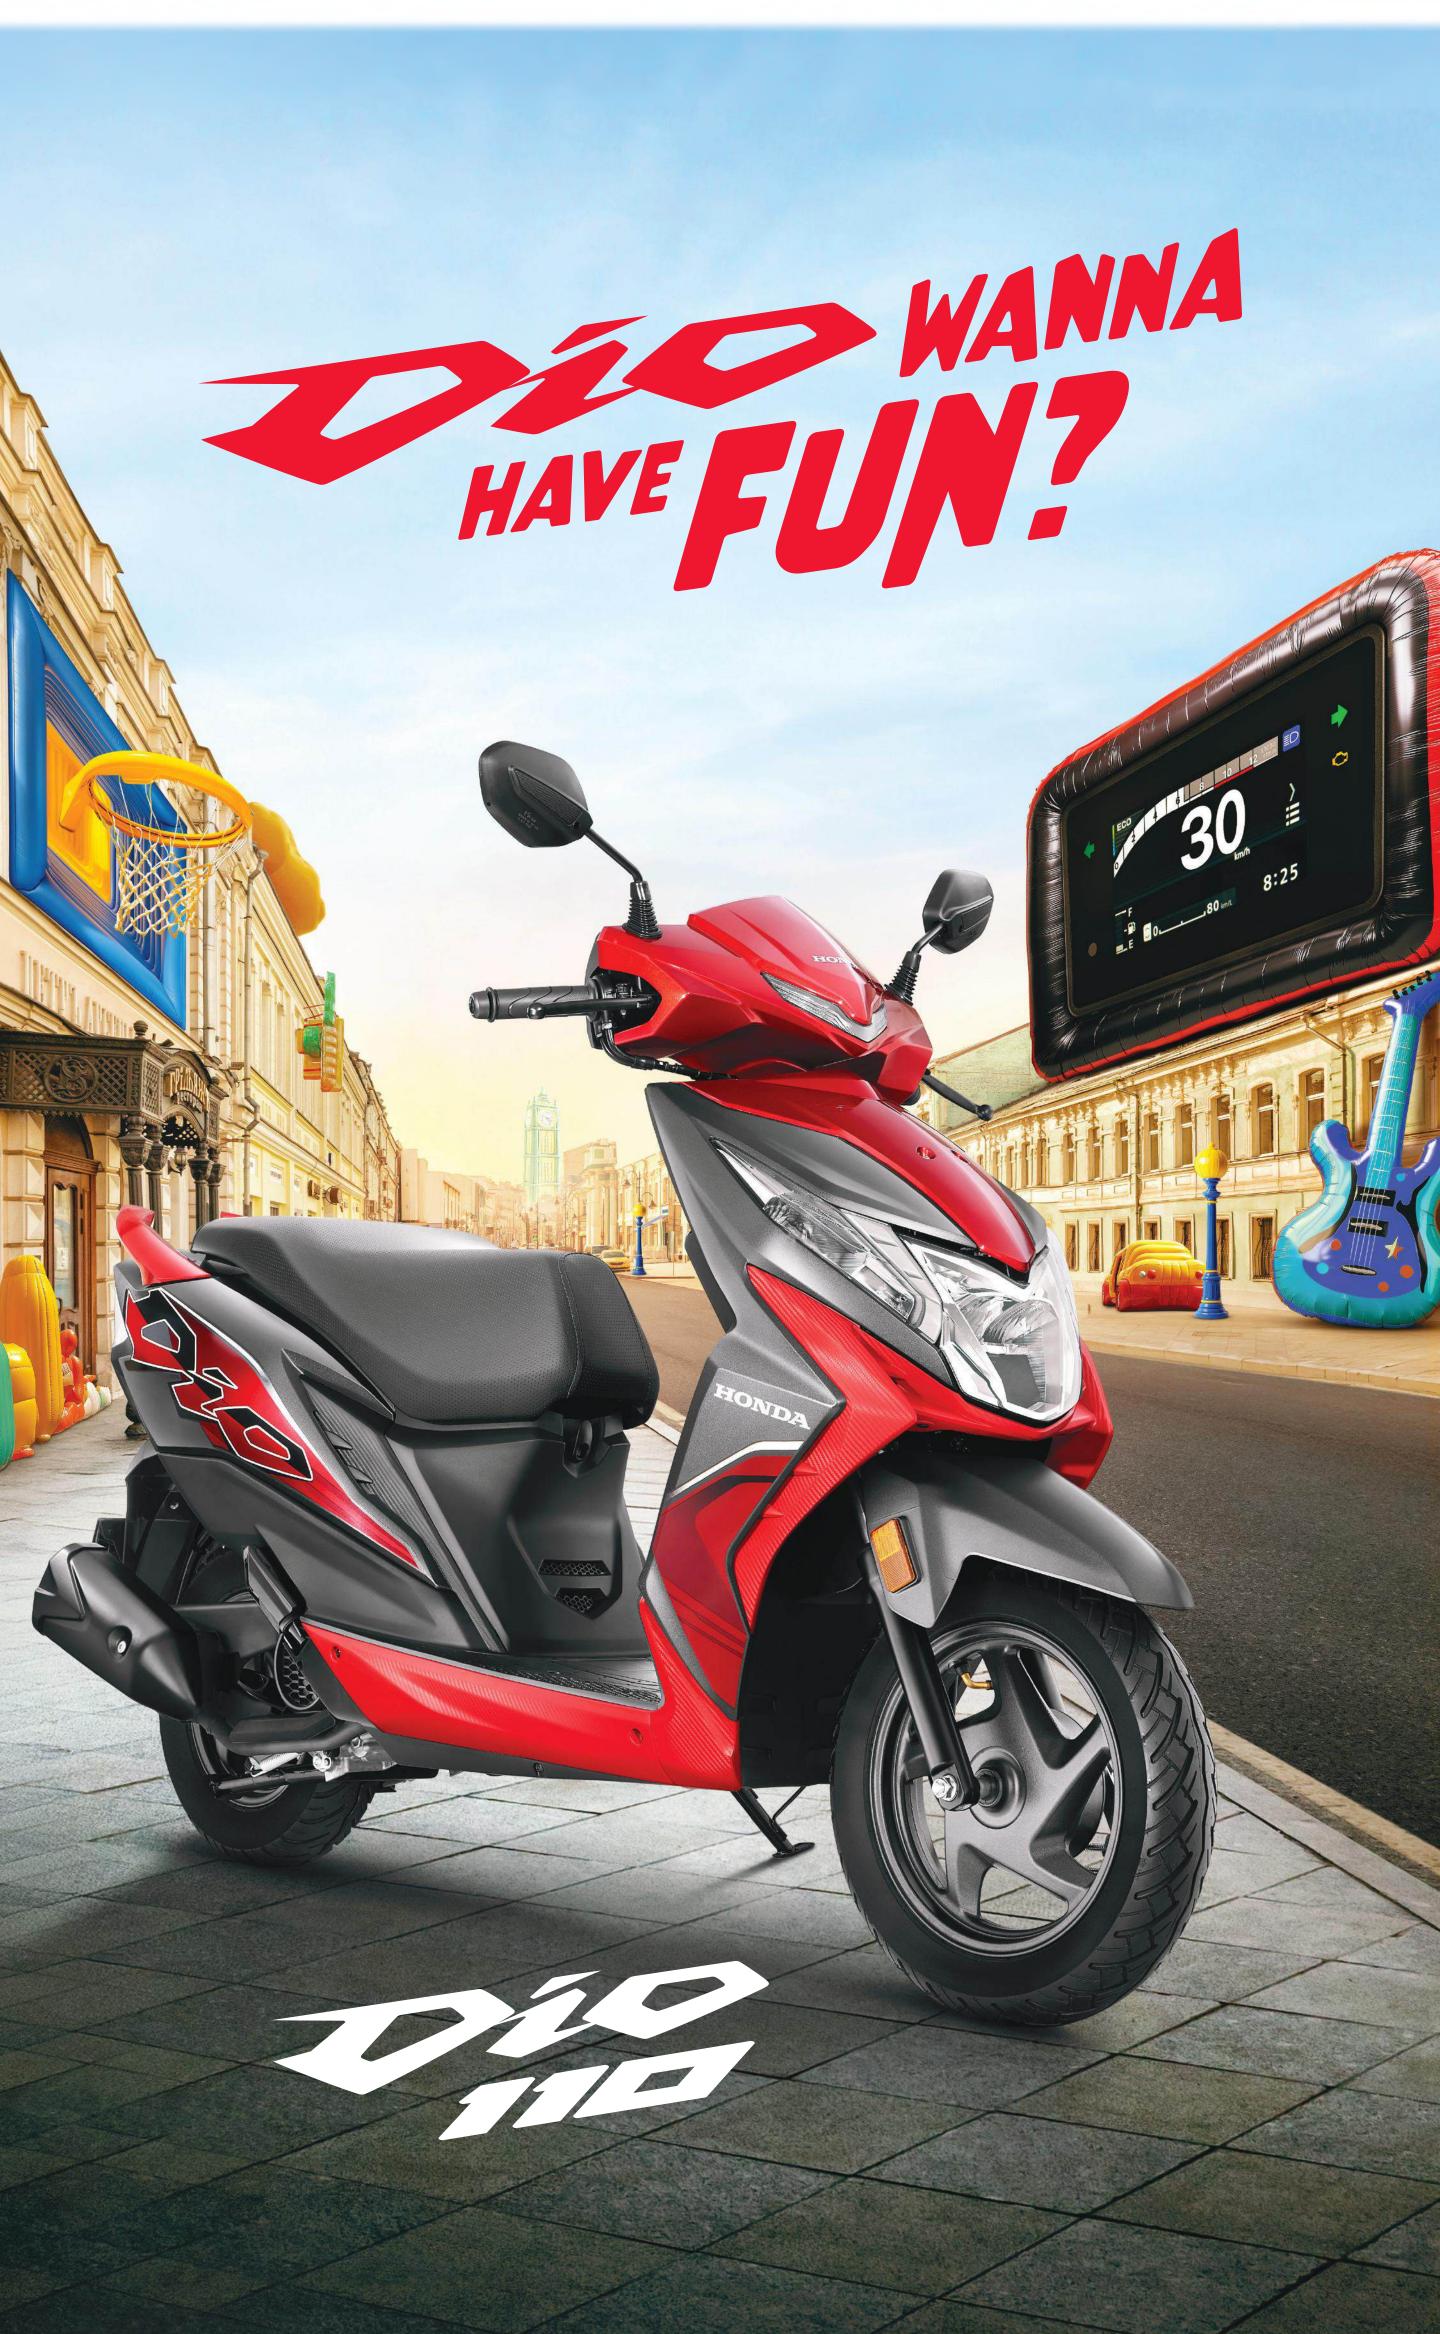

PENJECTION

The PGM-FI system optimizes fuel and air for efficient combustion, ensuring steady power and better mileage.

















## HAVE FUN WITH COLOURS,





IMPERIAL RED METALLIC

MAT MARVEL BLUE







MAT AXIS GRAY METALLIC

PEARL IGNEOUS BLACK

PEARL IGNEOUS BLACK + PEARL DEEP GROUND GRAY



## Technical Specification\*

| Emmin  | Body Dimensions                                                                                                                                                                              |                                                                                  |
|--------|-------------------------------------------------------------------------------------------------------------------------------------------------------------