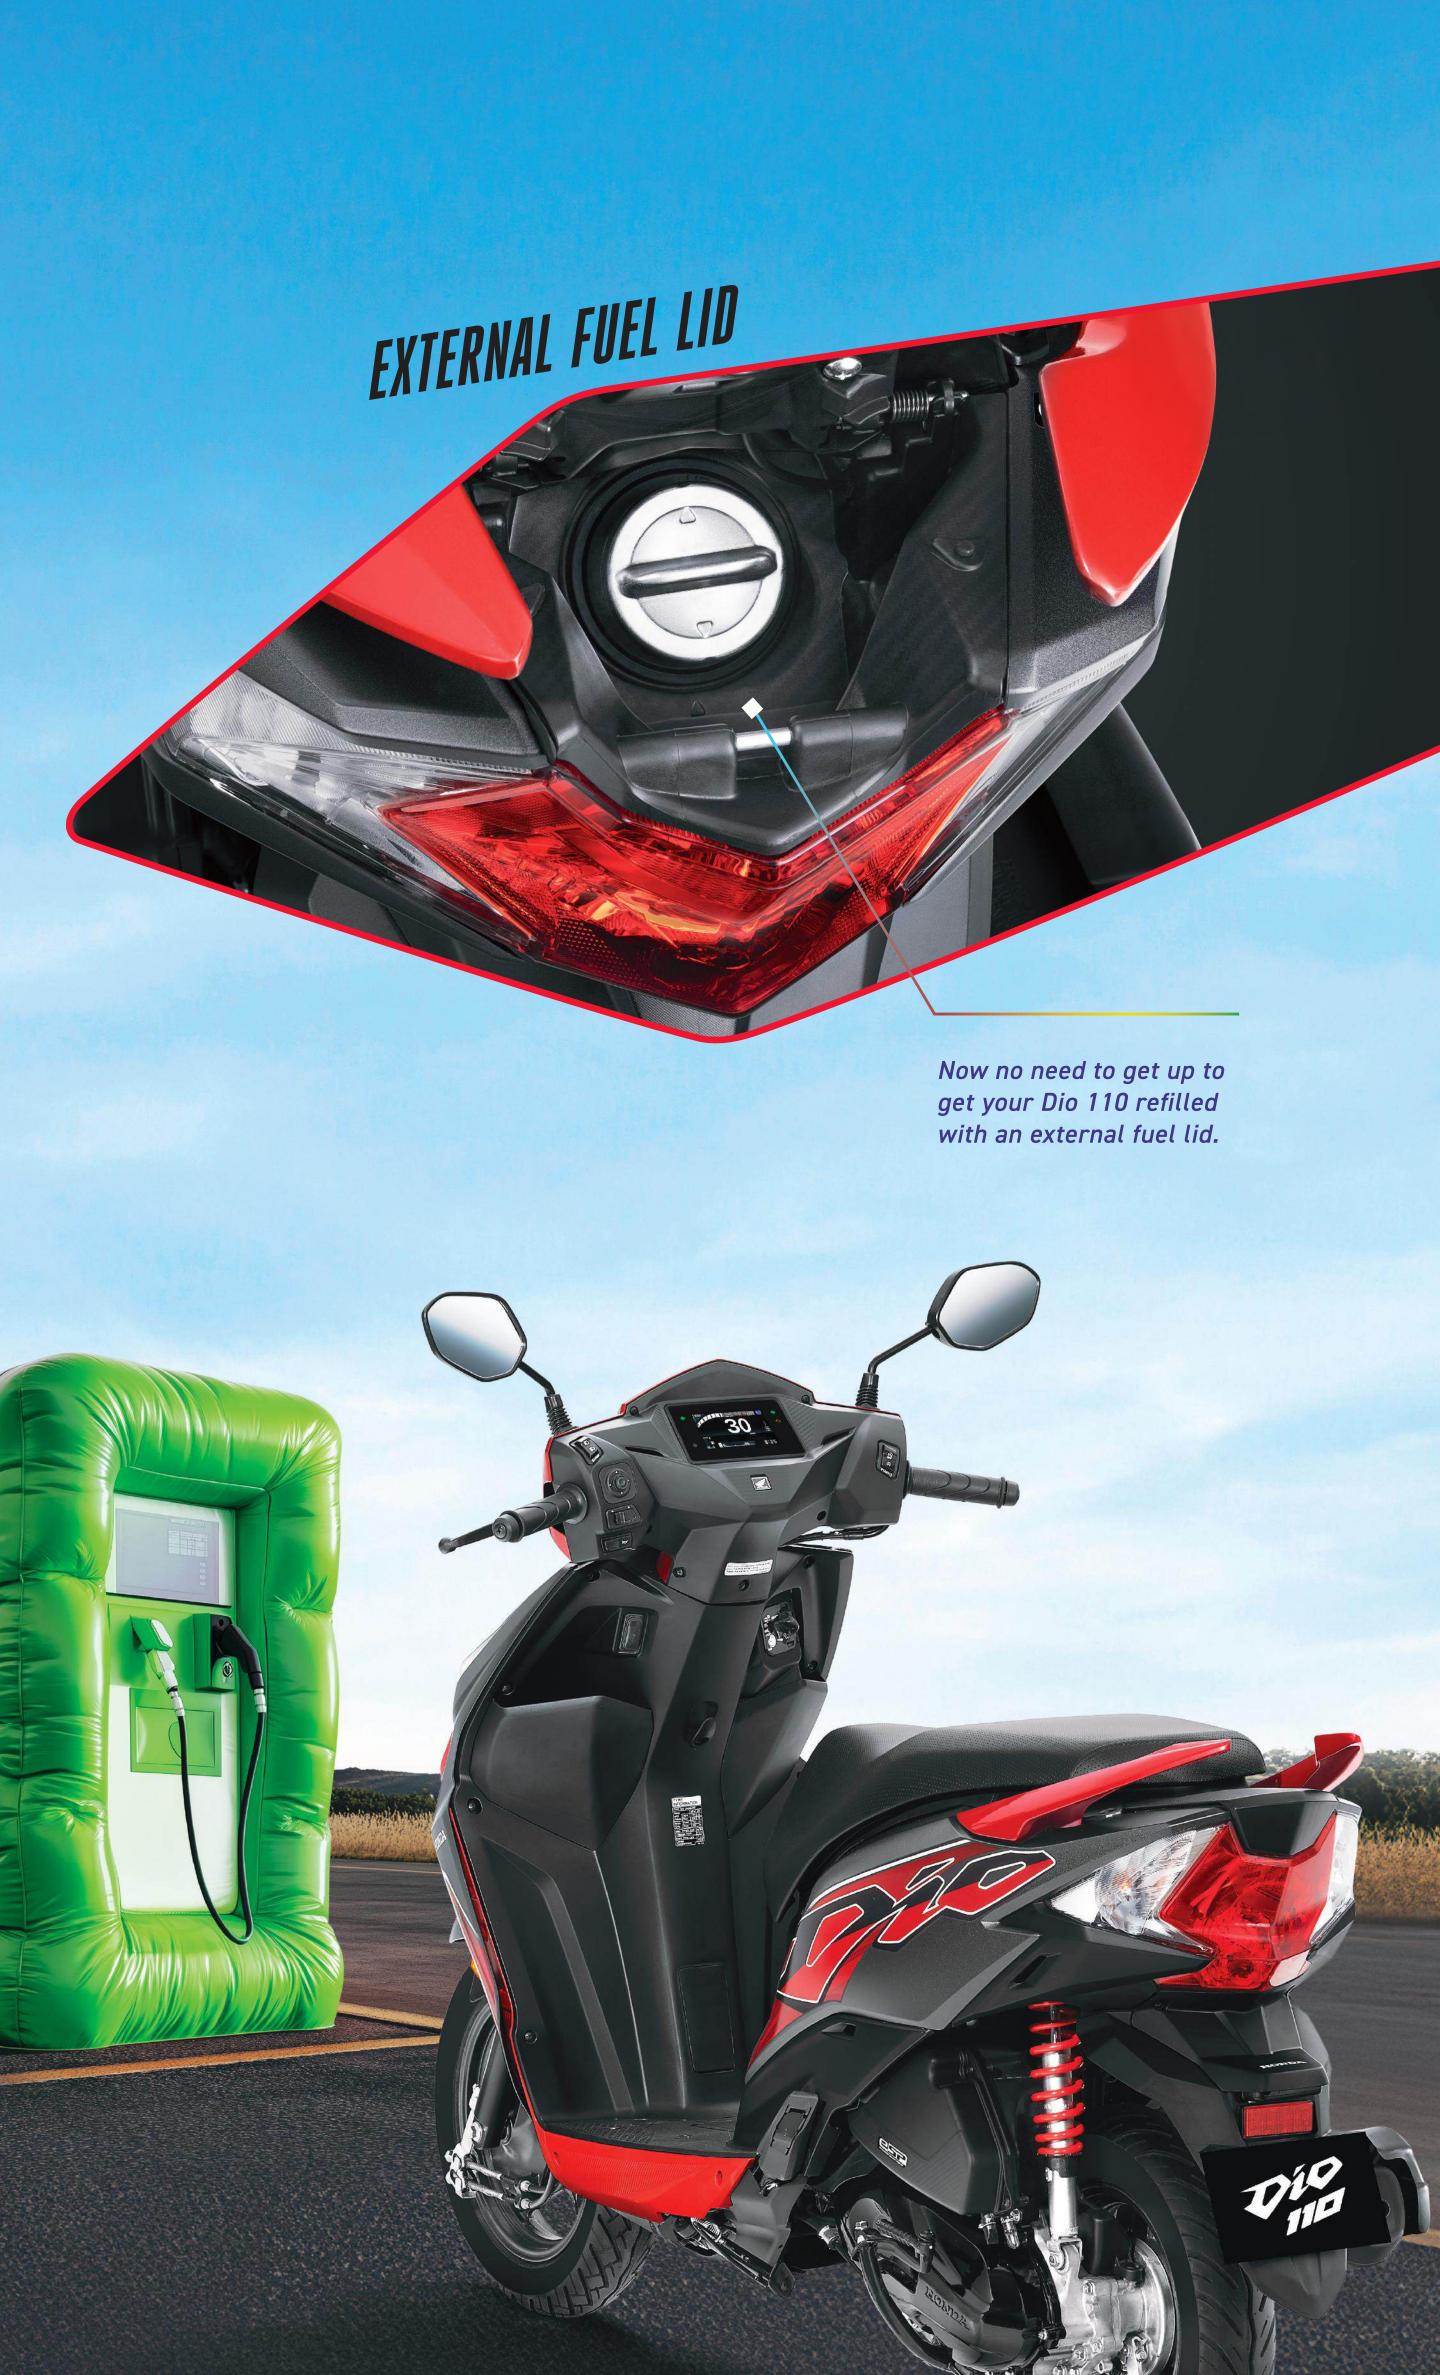

PENJECTION

The PGM-FI system optimizes fuel and air for efficient combustion, ensuring steady power and better mileage.

















## HAVE FUN WITH COLOURS,





IMPERIAL RED METALLIC

MAT MARVEL BLUE







MAT AXIS GRAY METALLIC

PEARL IGNEOUS BLACK

PEARL IGNEOUS BLACK + PEARL DEEP GROUND GRAY



## Technical Specification\*

| Emmin  | Body Dimensions                                                                                                                                                                              |                                                                                  |
|--------|----------------------------------------------------------------------------------------------------------------------------------------------------------------------------------------------|----------------------------------------------------------------------------------|
|        | Length