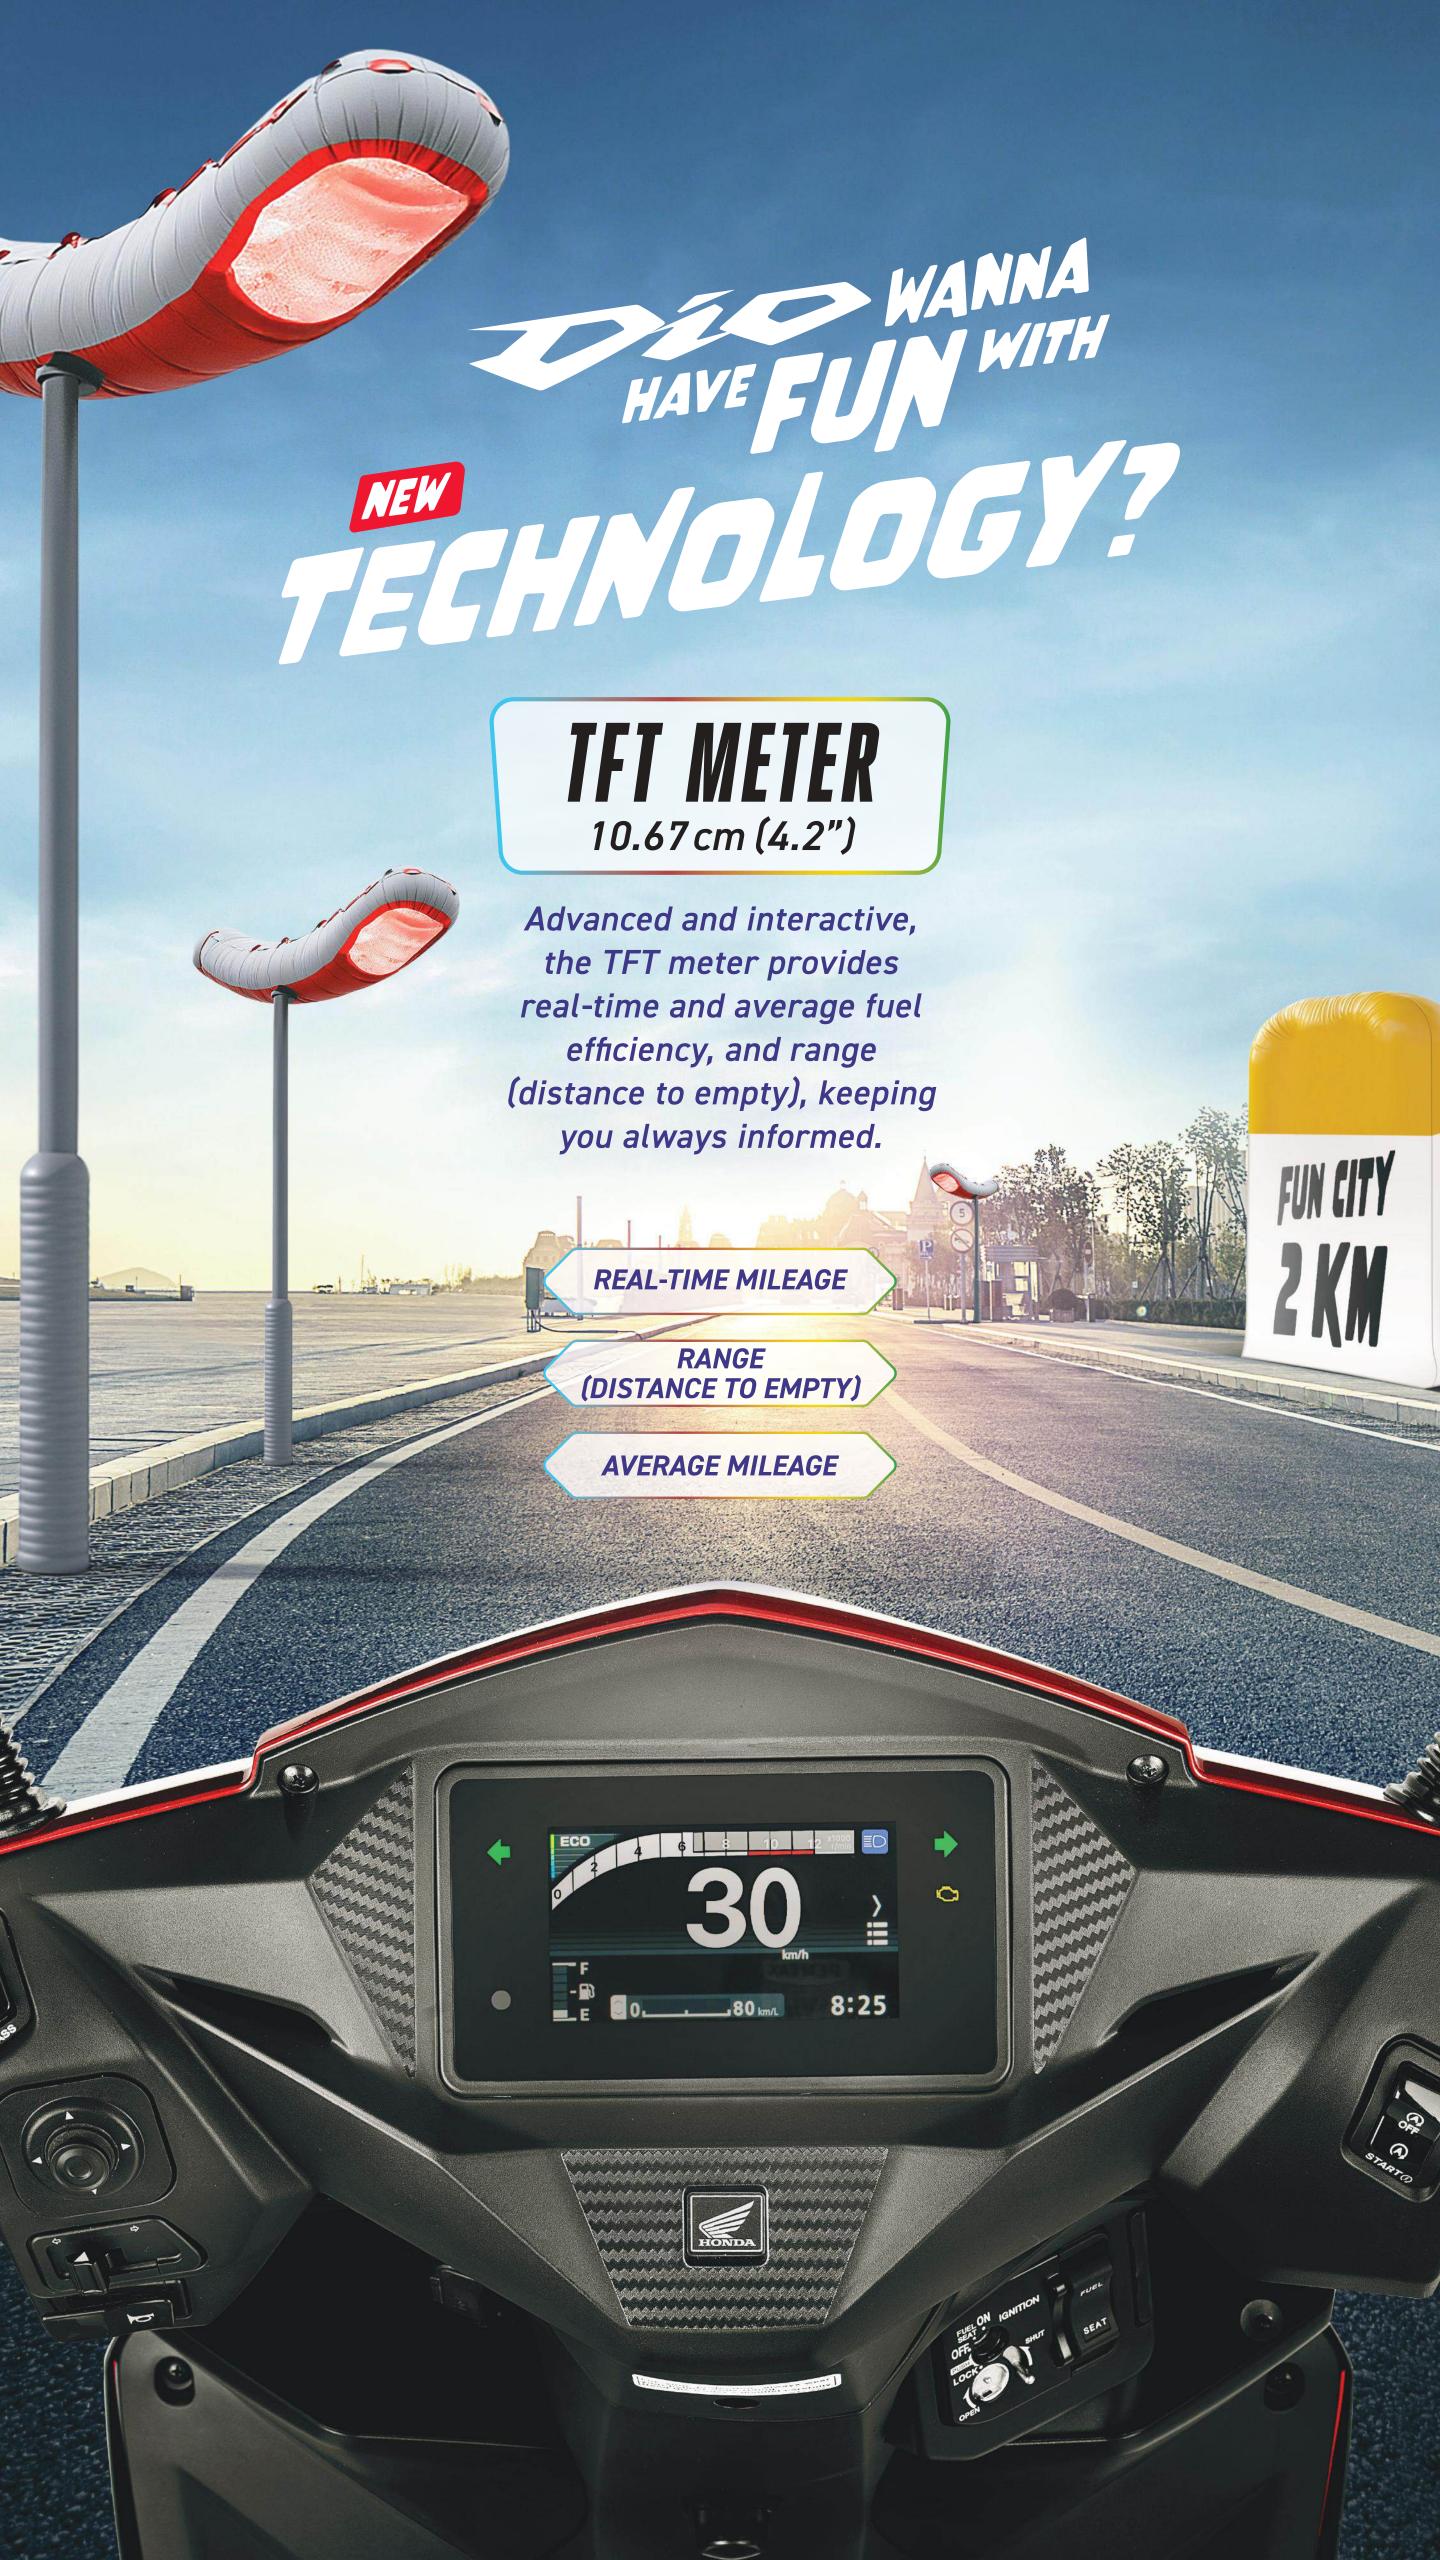

PENJECTION

The PGM-FI system optimizes fuel and air for efficient combustion, ensuring steady power and better mileage.

















## HAVE FUN WITH COLOURS,





IMPERIAL RED METALLIC

MAT MARVEL BLUE







MAT AXIS GRAY METALLIC

PEARL IGNEOUS BLACK

PEARL IGNEOUS BLACK + PEARL DEEP GROUND GRAY



## Technical Specification\*

| Emmin  | Body Dimensions                                                                                                                                                                              |                                                                                  |
|--------|-----------------------------------------------------------------------------------------------------------------------------------------------------------------