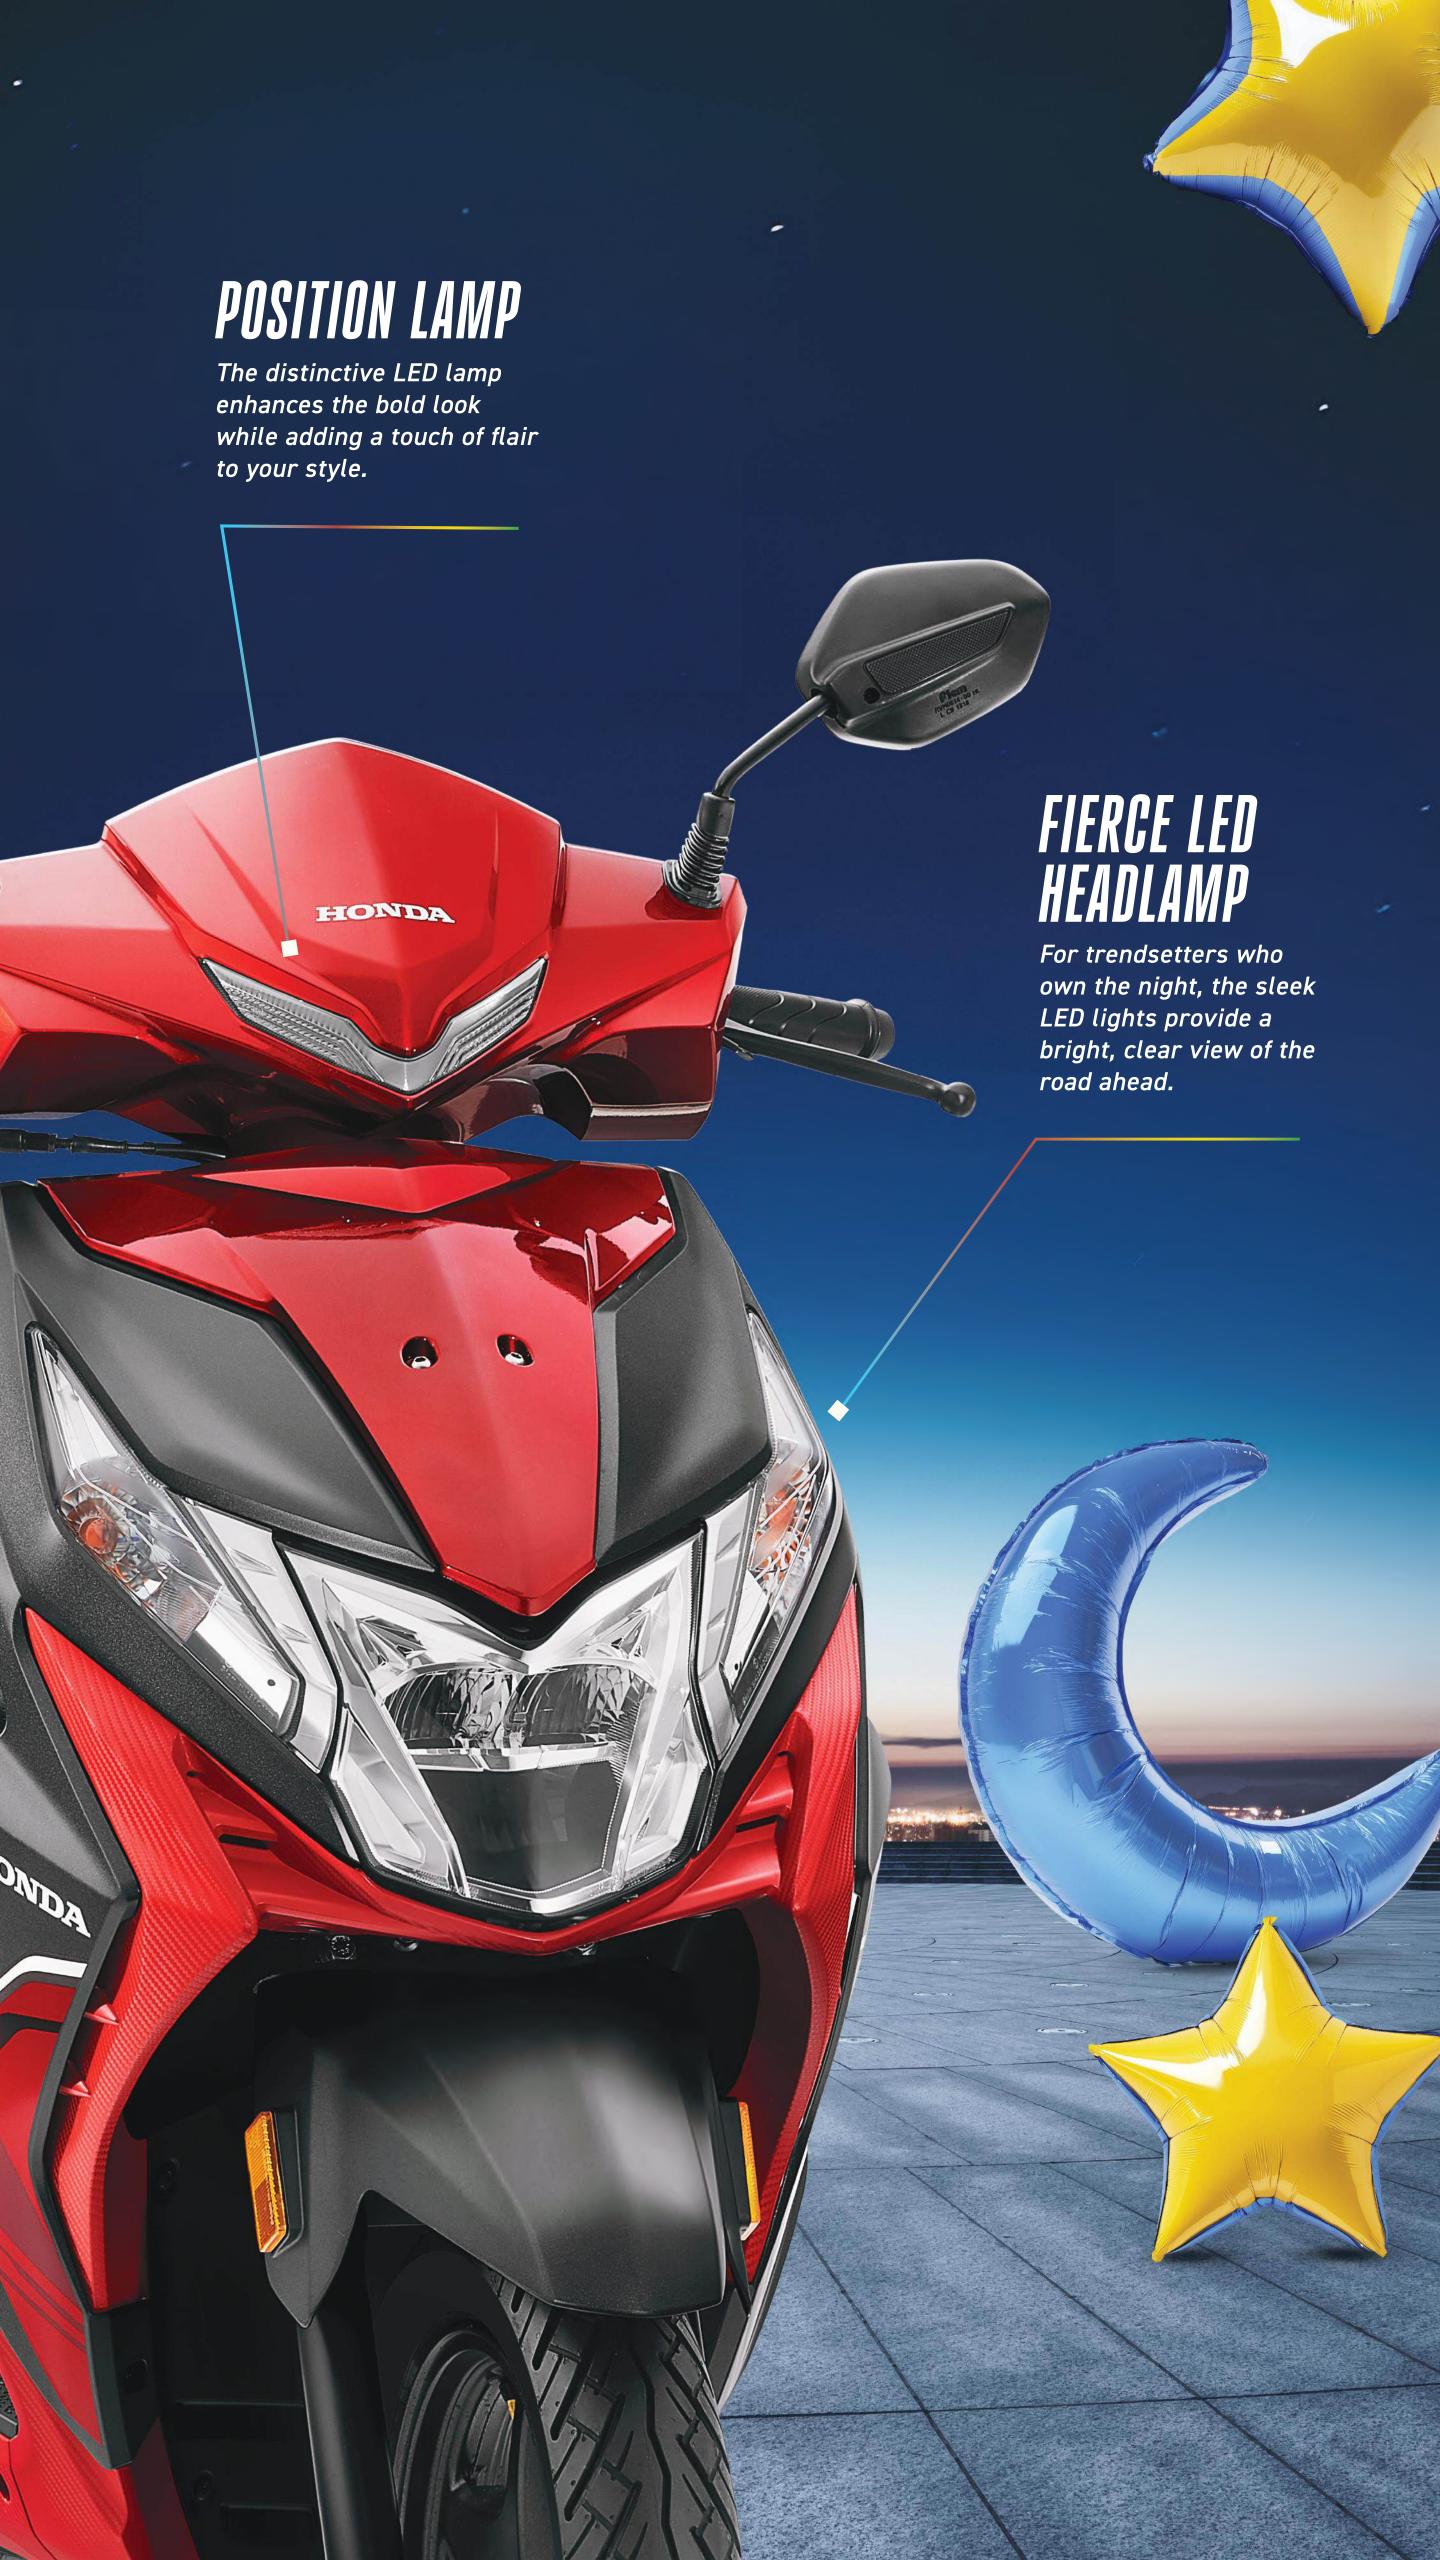

PENJECTION

The PGM-FI system optimizes fuel and air for efficient combustion, ensuring steady power and better mileage.