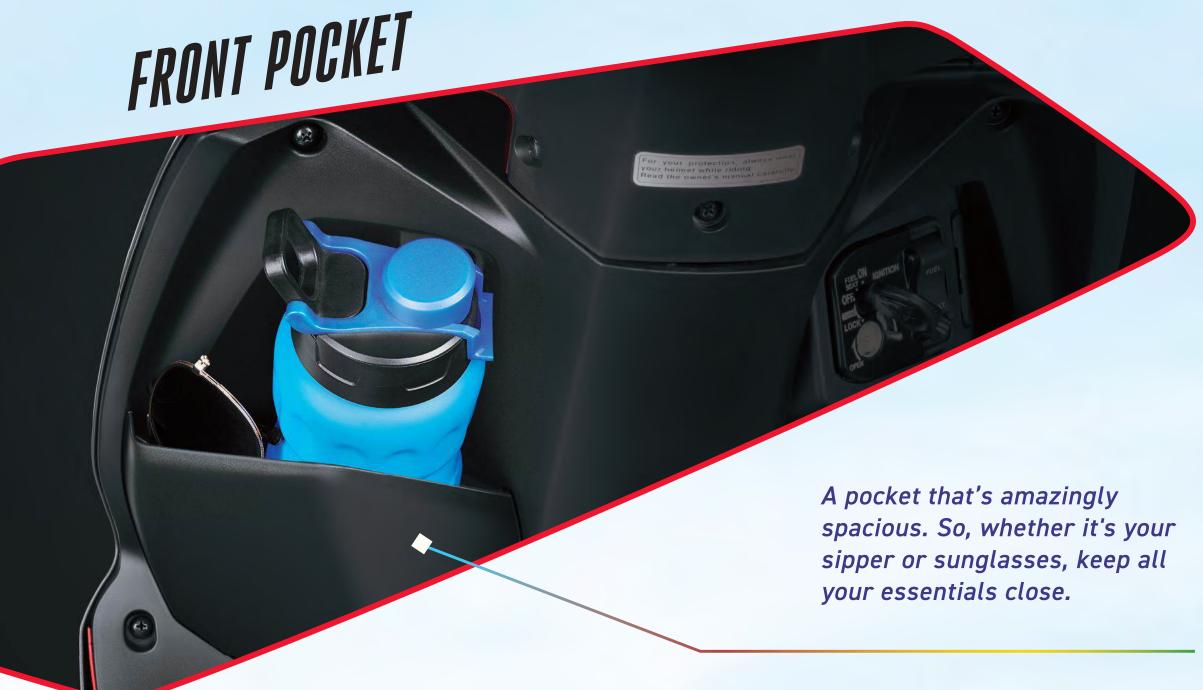

PENJECTION

The PGM-FI system optimizes fuel and air for efficient combustion, ensuring steady power and better mileage.

















## HAVE FUN WITH COLOURS,





IMPERIAL RED METALLIC

MAT MARVEL BLUE







MAT AXIS GRAY METALLIC

PEARL IGNEOUS BLACK

PEARL IGNEOUS BLACK + PEARL DEEP GROUND GRAY



## Technical Specification\*

| Emmin  | Body Dimensions                                                                                                                                                                              |                                                                                  |
|--------|----------------------------------------------------------------------------------------------------------------------------------------------------------------------------------------------|----------------------------------------------------------------------------------|
|        | Length