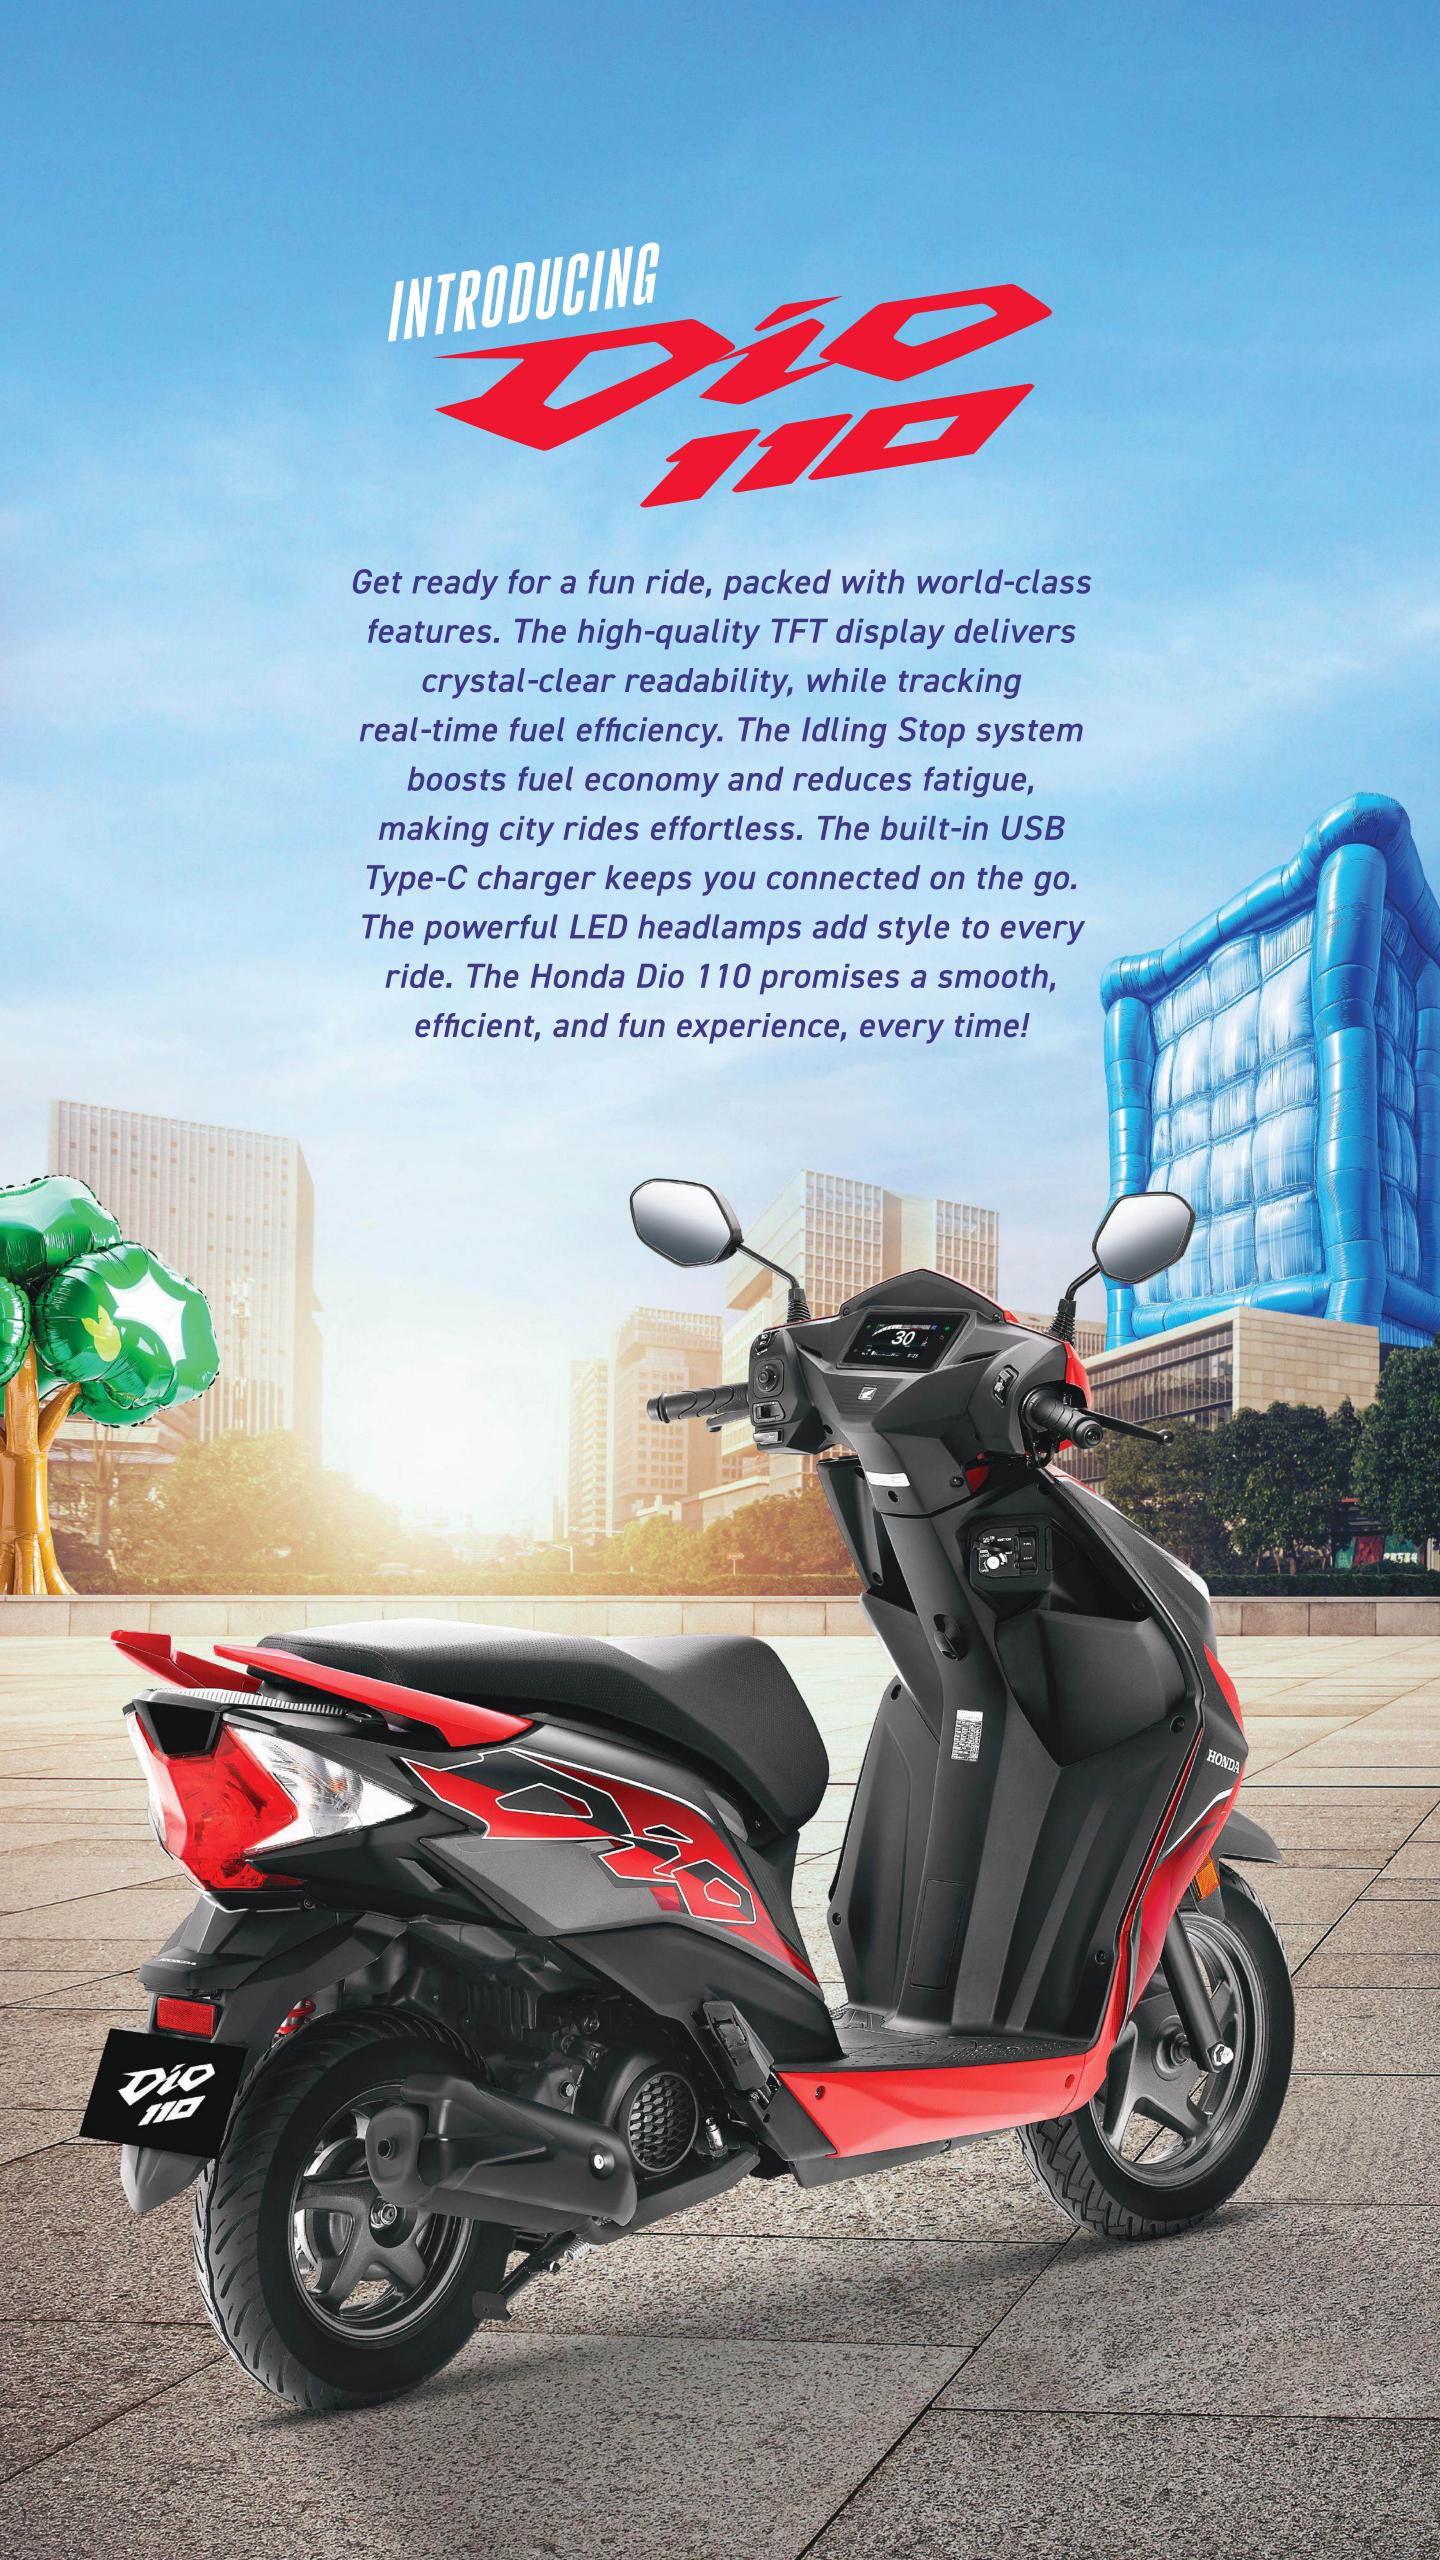

PENJECTION

The PGM-FI system optimizes fuel and air for efficient combustion, ensuring steady power and better mileage.

















## HAVE FUN WITH COLOURS,





IMPERIAL RED METALLIC

MAT MARVEL BLUE







MAT AXIS GRAY METALLIC

PEARL IGNEOUS BLACK

PEARL IGNEOUS BLACK + PEARL DEEP GROUND GRAY



## Technical Specification\*

| Emmin  | Body Dimensions                                                                                                                                                                              |                                                                                  |
|--------|---------------------------------------------------------------------------------------------------------------------------------------------------------------