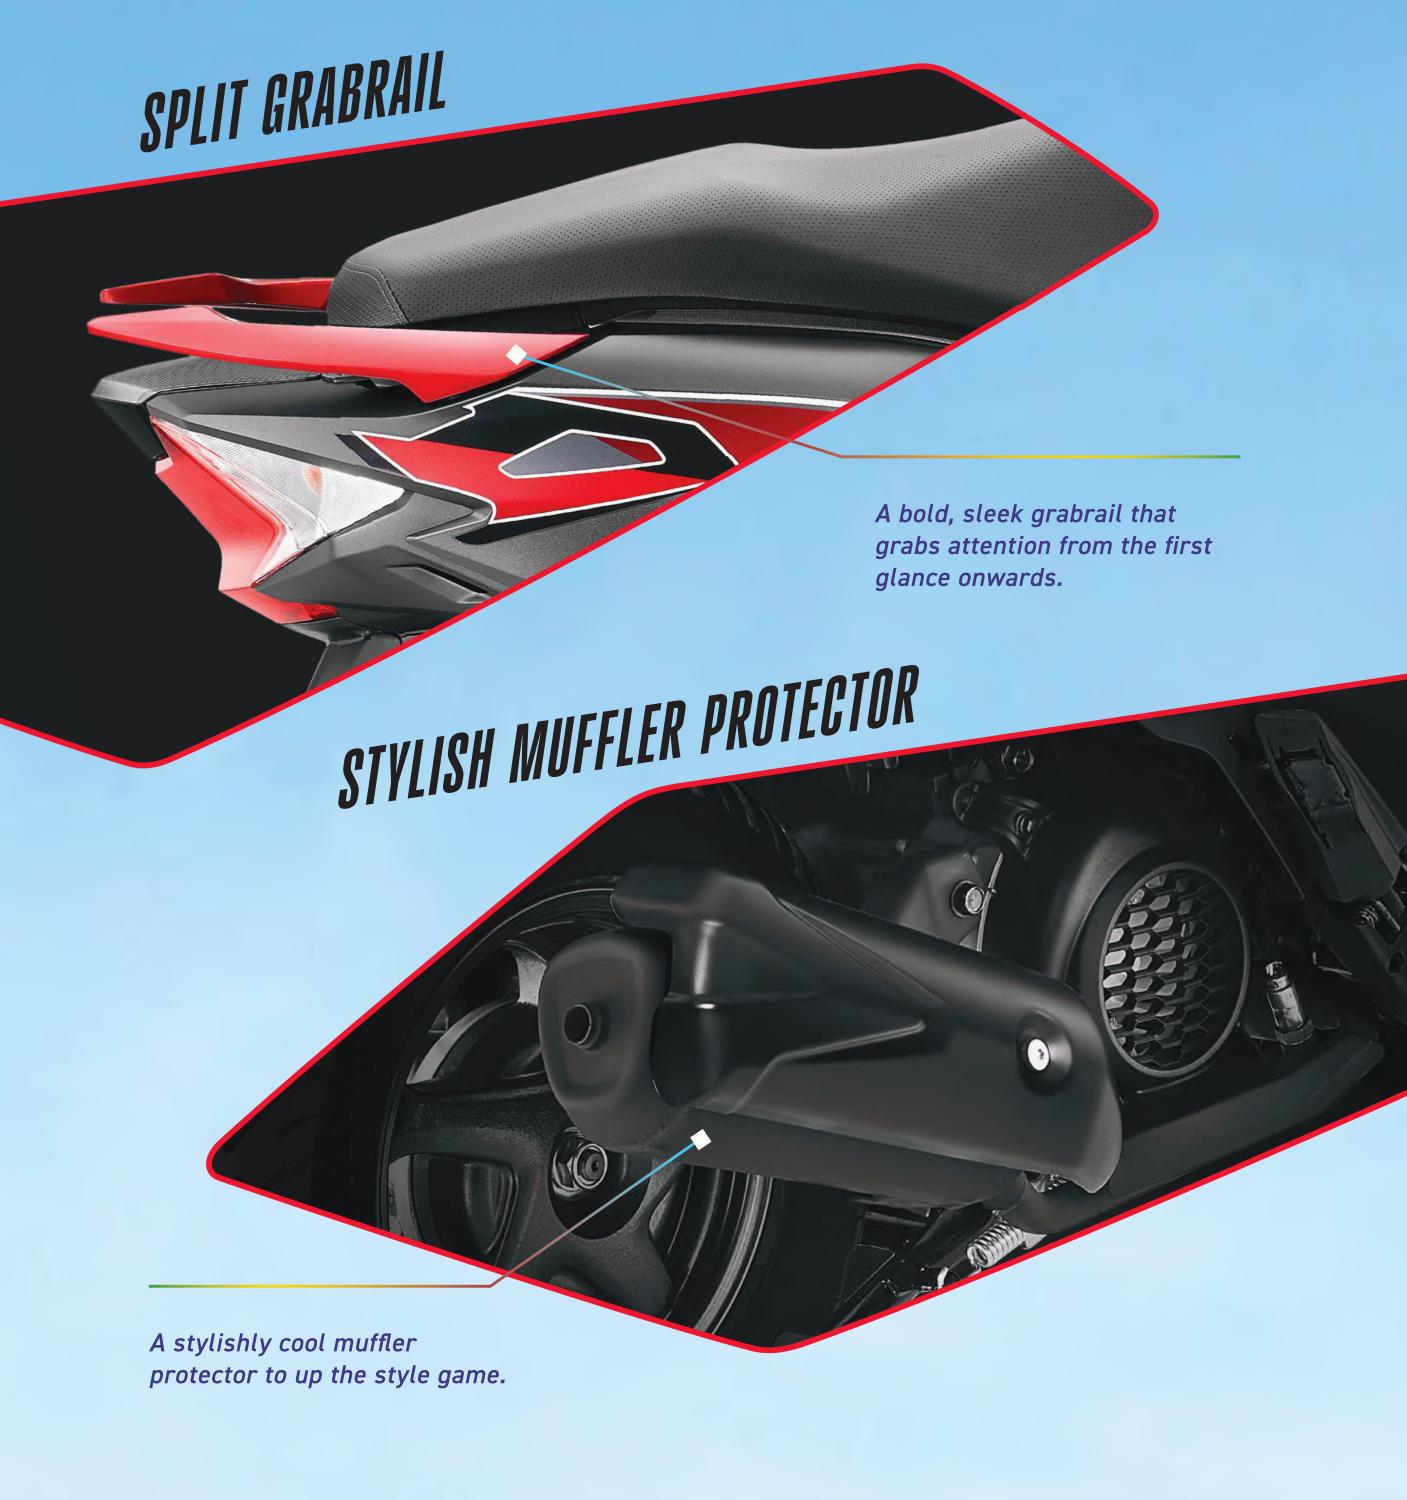

PENJECTION

The PGM-FI system optimizes fuel and air for efficient combustion, ensuring steady power and better mileage.

















## HAVE FUN WITH COLOURS,





IMPERIAL RED METALLIC

MAT MARVEL BLUE







MAT AXIS GRAY METALLIC

PEARL IGNEOUS BLACK

PEARL IGNEOUS BLACK + PEARL DEEP GROUND GRAY



## Technical Specification\*

| Emmin  | Body Dimensions                                                                                                                                                                              |                                                                                  |
|--------|----------------------------------------------------------------------------------------------------------------------------------------------------------------------------------------------|----------------------------------------------------------------------------------|
|        | Length