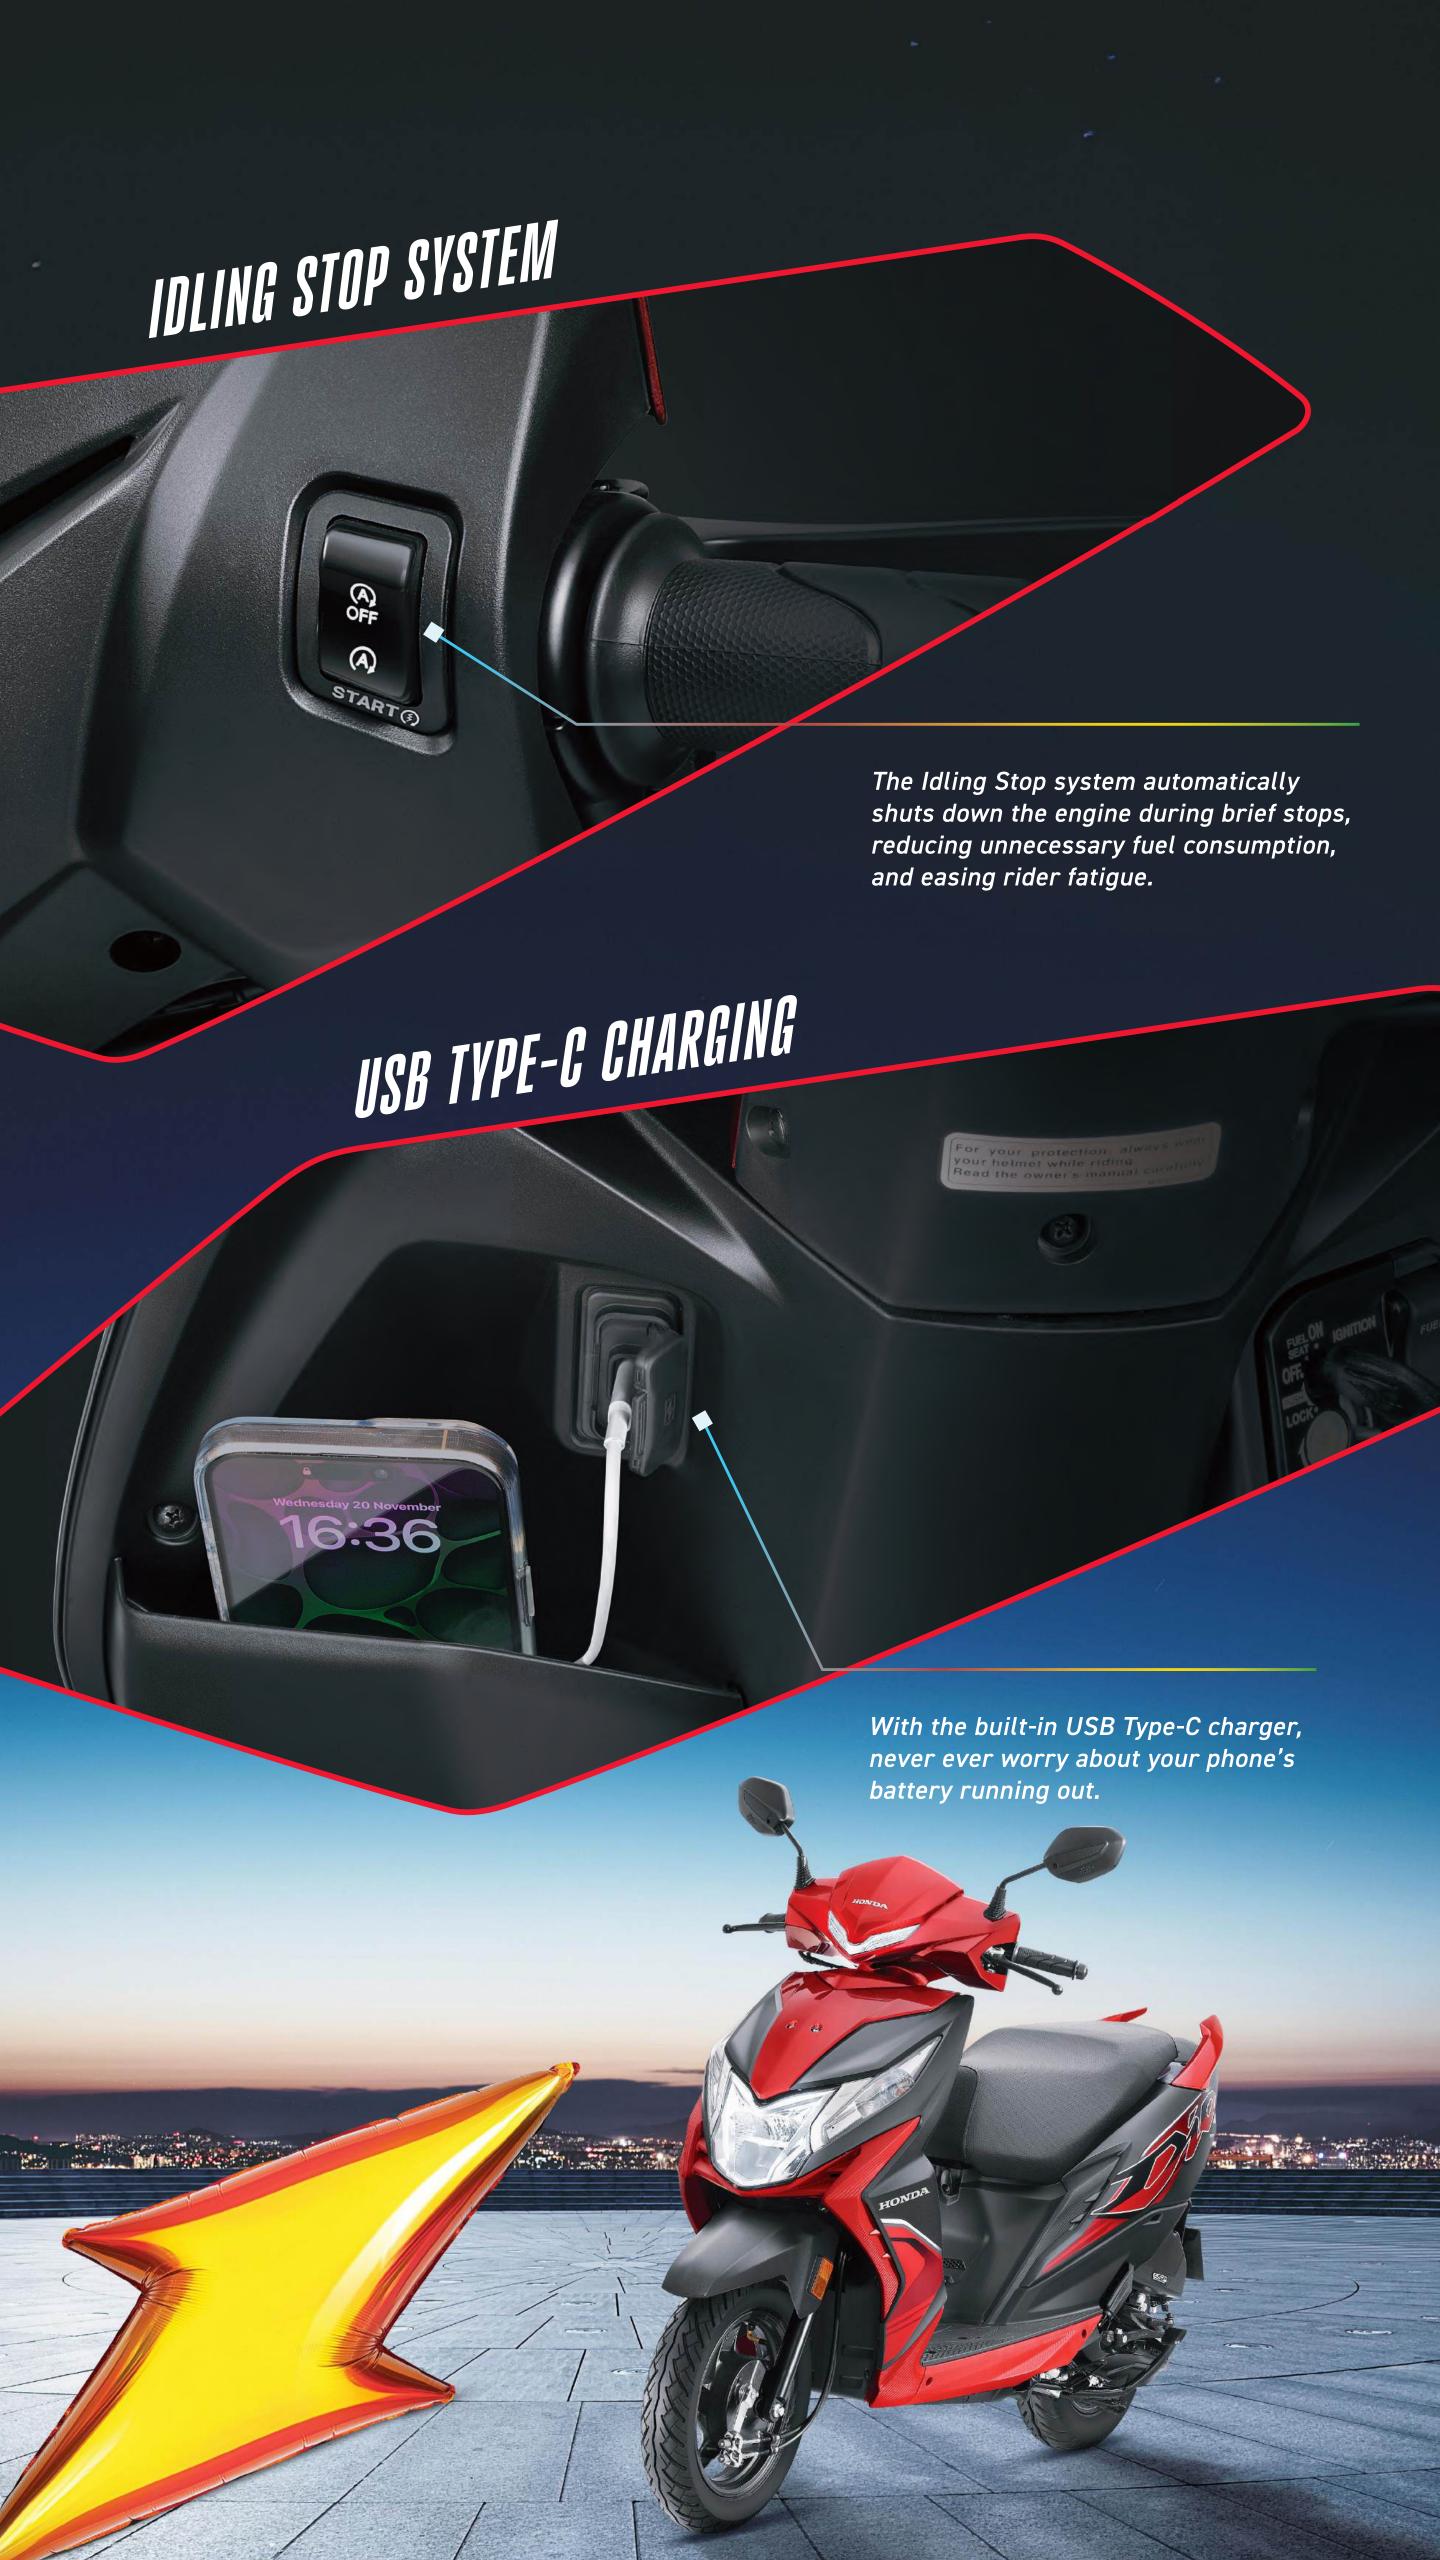

PENJECTION

The PGM-FI system optimizes fuel and air for efficient combustion, ensuring steady power and better mileage.

















## HAVE FUN WITH COLOURS,





IMPERIAL RED METALLIC

MAT MARVEL BLUE







MAT AXIS GRAY METALLIC

PEARL IGNEOUS BLACK

PEARL IGNEOUS BLACK + PEARL DEEP GROUND GRAY



## Technical Specification\*

| Emmin  | Body Dimensions                                                                                                                                                                              |                                                                                  |
|--------|-------------------------------------------------------------------------------------------------------------------------------------------------------------------