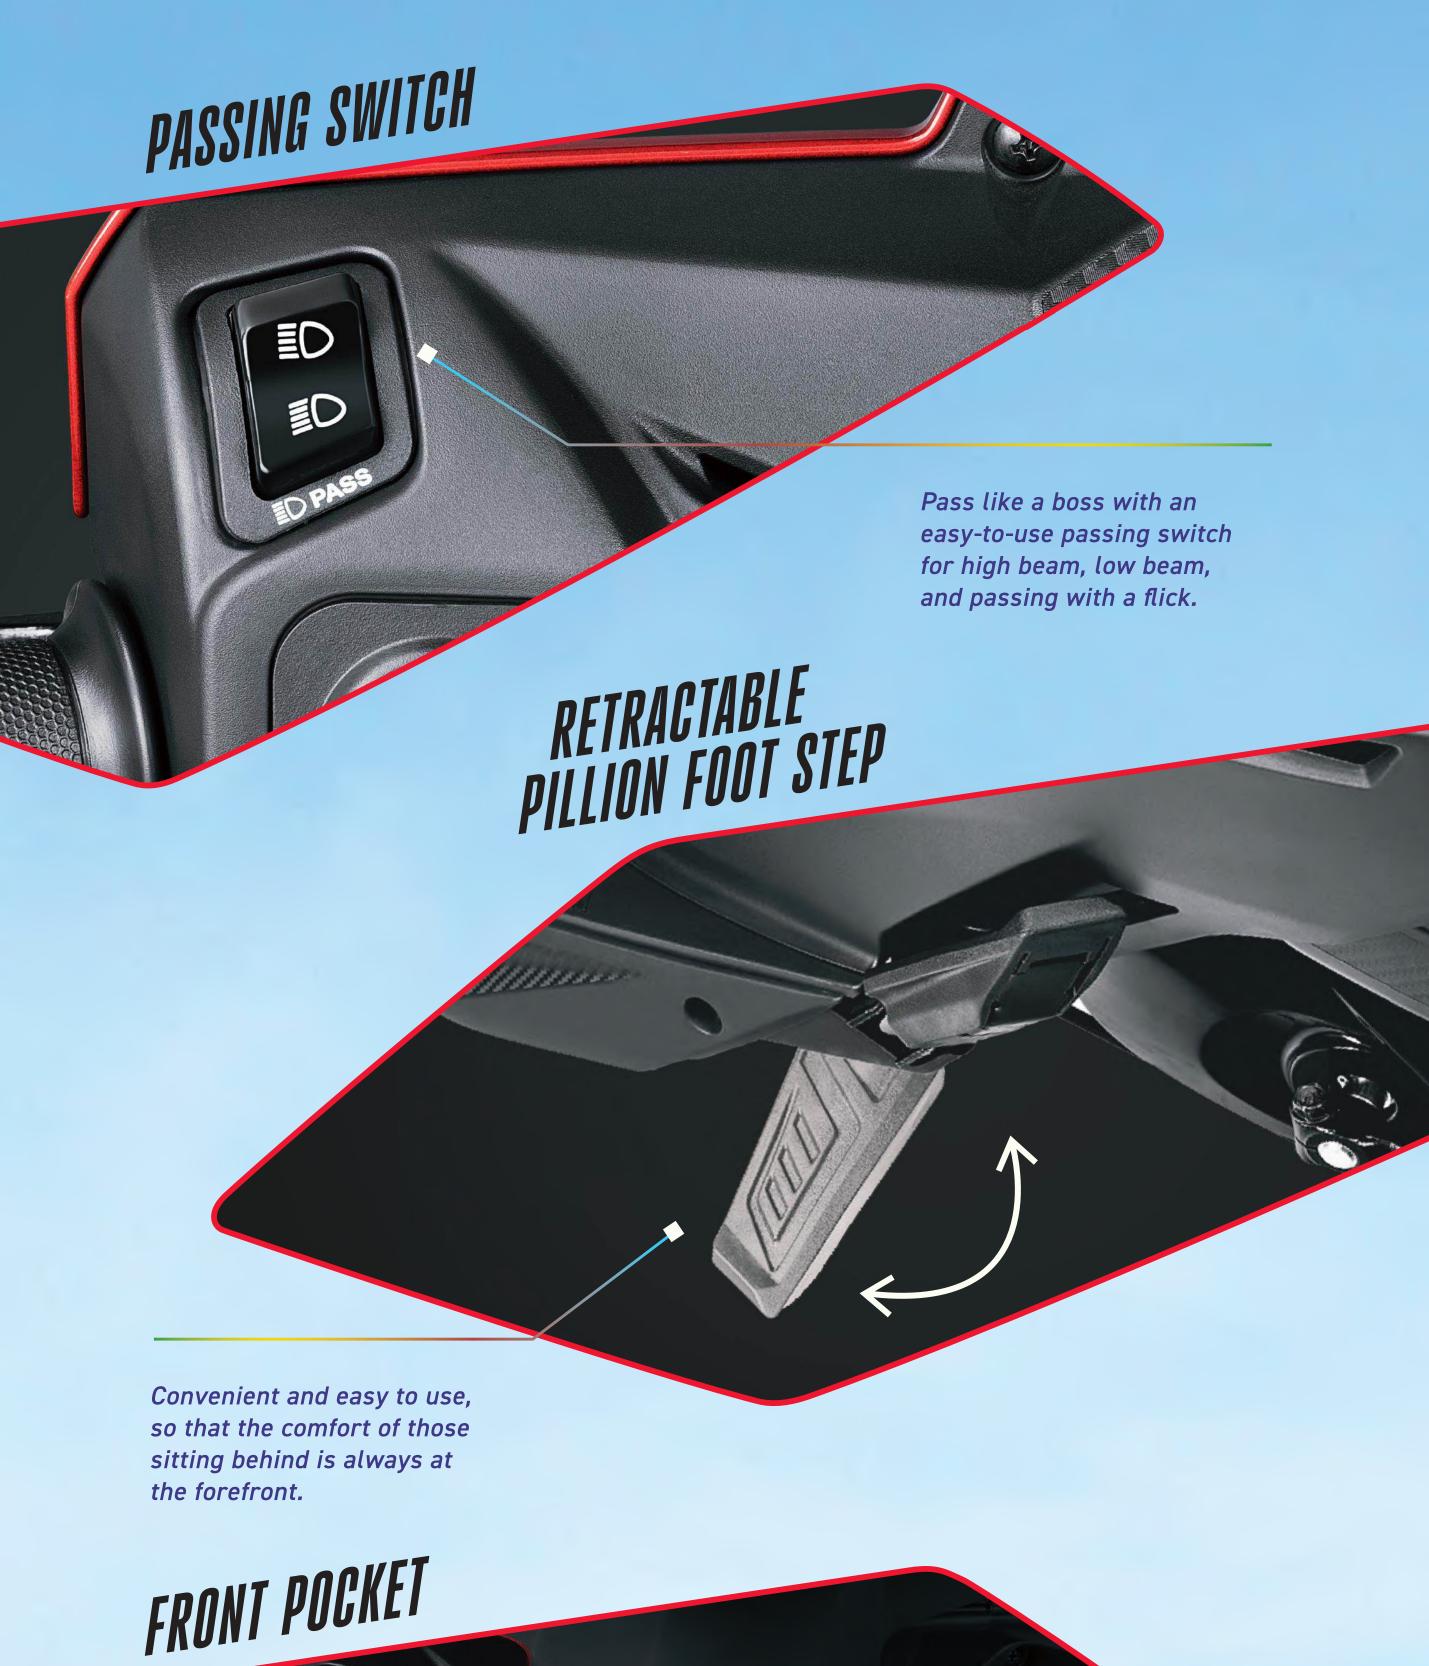

PENJECTION

The PGM-FI system optimizes fuel and air for efficient combustion, ensuring steady power and better mileage.

















## HAVE FUN WITH COLOURS,





IMPERIAL RED METALLIC

MAT MARVEL BLUE







MAT AXIS GRAY METALLIC

PEARL IGNEOUS BLACK

PEARL IGNEOUS BLACK + PEARL DEEP GROUND GRAY



## Technical Specification\*

| Emmin  | Body Dimensions                                                                                                                                                                              |                                                                                  |
|--------|----------------------------------------------------------------------------------------------------------------------------------------------------------------------------------------------|----------------------------------------------------------------------------------|
|        | Lengt