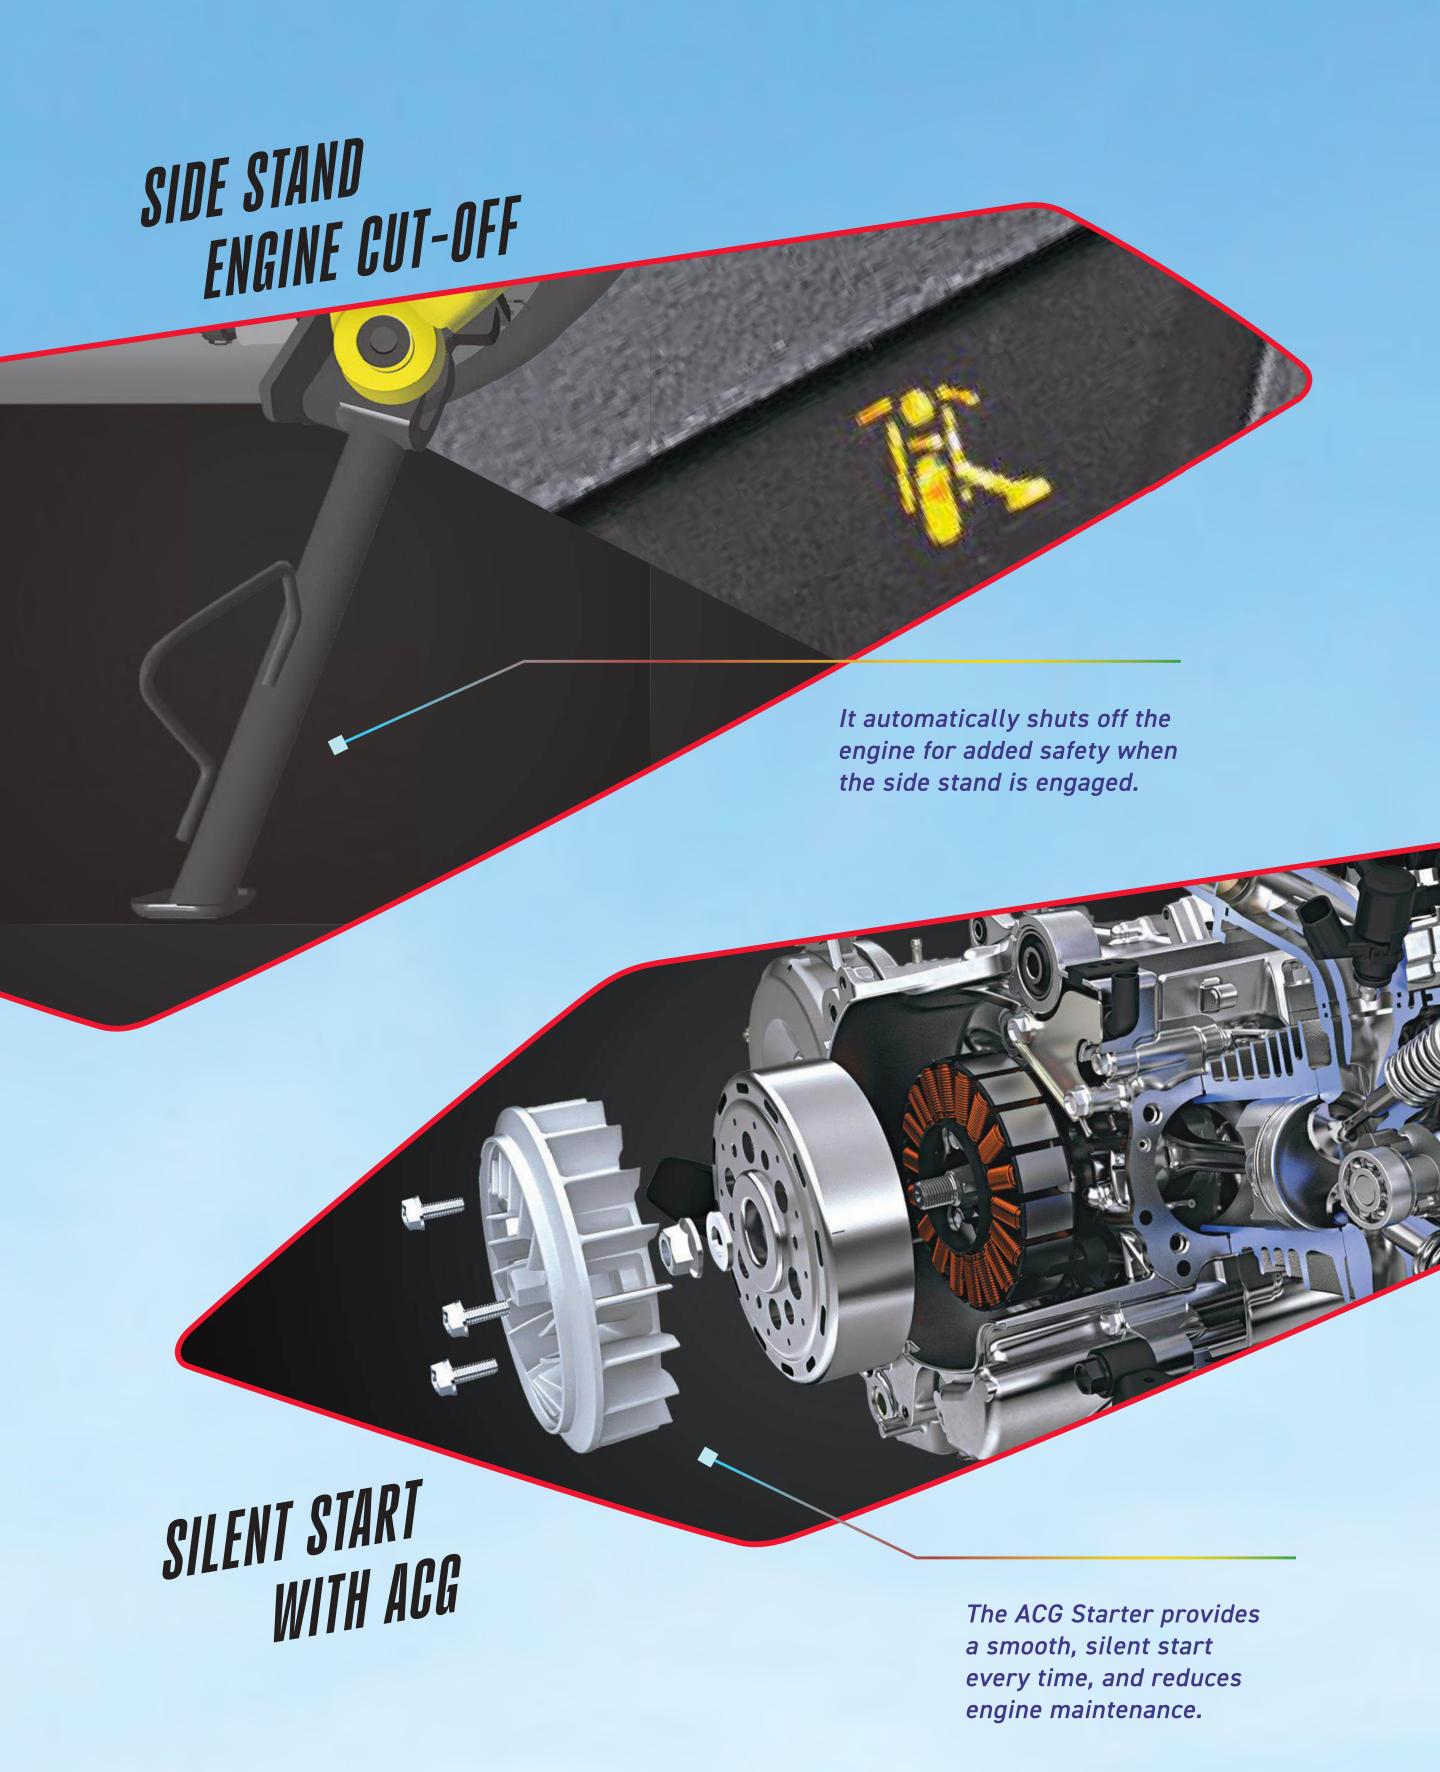

PENJECTION

The PGM-FI system optimizes fuel and air for efficient combustion, ensuring steady power and better mileage.

















## HAVE FUN WITH COLOURS,





IMPERIAL RED METALLIC

MAT MARVEL BLUE







MAT AXIS GRAY METALLIC

PEARL IGNEOUS BLACK

PEARL IGNEOUS BLACK + PEARL DEEP GROUND GRAY



## Technical Specification\*

| Emmin  | Body Dimensions                                                                                                                                                                              |                                                                                  |
|--------|---------------------------------------------------------------------------------------------------------------------------------------------------------------------